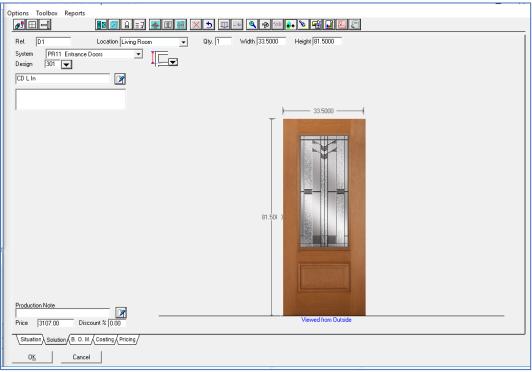

#### Overview: What is it about?

The Door slabs and glass inserts option in Windowmaker software allows you to configure complex entrance door designs with different styles and slabs for door as well as sidelights. Using this option, you can select the supplier slab and glass insert ecatalog to use and plug it with the data easily.

#### Benefits and Features: Why use this option?

- ▲ Ease of designing complex Entrance doors.
  - Select the door style and slab from the list of options
  - Pick the glass inserts from the available choices
- ▲ Costs and BoM related to the product are generated automatically
- ▲ Impressively showcase your product to the customers and prospects
  - Entrance door design created in Windowmaker can easily be superimposed on house image using photo fronts
  - The impressive graphics of the designed product appear on the quotations