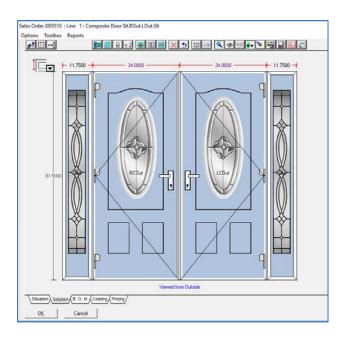

#### Benefits and Features: Why use this option?

- ▲ Ease of designing complex Entrance doors.
  - Select the door style and slab from the list of options
  - Pick the glass inserts from the available choices
- ▲ Costs and BoM related to the product are generated automatically
- ▲ Impressively showcase your product to the customers and prospects
  - Entrance door design created in Windowmaker can easily be superimposed on house image using photo fronts
  - The impressive graphics of the designed product appear on the quotations