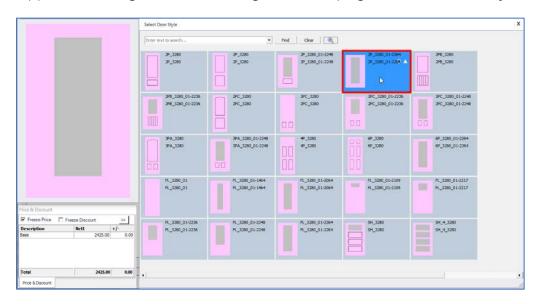

#### Benefits and Features: Why use this option?

- ▲ Ease of designing complex Entrance doors.
  - Select the door style and slab from the list of options
  - Pick the glass inserts from the available choices
- ▲ Costs and BoM related to the product are generated automatically
- ▲ Impressively showcase your product to the customers and prospects
  - Entrance door design created in Windowmaker can easily be superimposed on house image using photo fronts
  - The impressive graphics of the designed product appear on the quotations