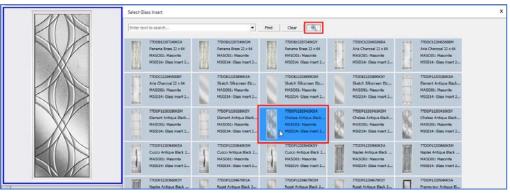

#### Benefits and Features: Why use this option?

- ▲ Ease of designing complex Entrance doors.
  - Select the door style and slab from the list of options
  - Pick the glass inserts from the available choices
- ▲ Costs and BoM related to the product are generated automatically
- ▲ Impressively showcase your product to the customers and prospects
  - Entrance door design created in Windowmaker can easily be superimposed on house image using photo fronts
  - The impressive graphics of the designed product appear on the quotations