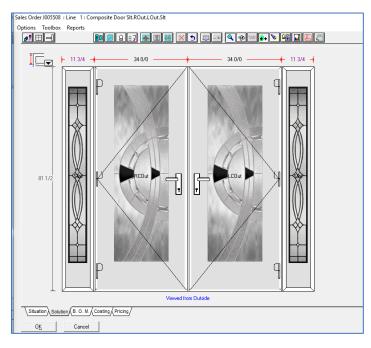

#### Benefits and Features: Why use this option?

- ▲ Ease of designing complex Entrance doors.
  - Select the door style and slab from the list of options
  - Pick the glass inserts from the available choices
- ▲ Costs and BoM related to the product are generated automatically
- ▲ Impressively showcase your product to the customers and prospects
  - Entrance door design created in Windowmaker can easily be superimposed on house image using photo fronts
  - The impressive graphics of the designed product appear on the quotations