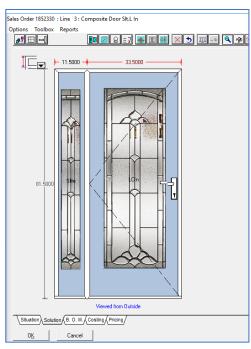

#### Overview: What is it about?

The Door slabs and glass inserts option in Windowmaker software allows you to configure complex entrance door designs with different styles and slabs for door as well as sidelights. Using this option, you can select the supplier slab and glass insert ecatalog to use and plug it with the data easily.

#### Benefits and Features: Why use this option?

- ▲ Ease of designing complex Entrance doors.
  - Select the door style and slab from the list of options
  - Pick the glass inserts from the available choices
- ▲ Costs and BoM related to the product are generated automatically
- ▲ Impressively showcase your product to the customers and prospects
  - Entrance door design created in Windowmaker can easily be superimposed on house image using photo fronts
  - The impressive graphics of the designed product appear on the quotations